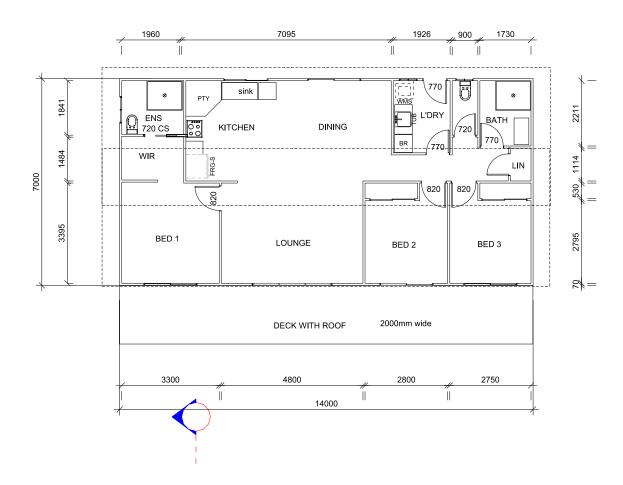

## D.P. = Ø90 PVC PIPE

STORMWATER TO BE DISCHARGED TO A COUNCIL APPROVED POINT

ALL LINTEL BEAMS TO BE DESIGNED BY TRUSS DESIGNER UNO.

KITCHEN IS DIAGRAMATIC ONLY, PLEASE REFER TO KITCHEN MANUFACTURER'S DETAILS FOR KITCHEN DESIGN